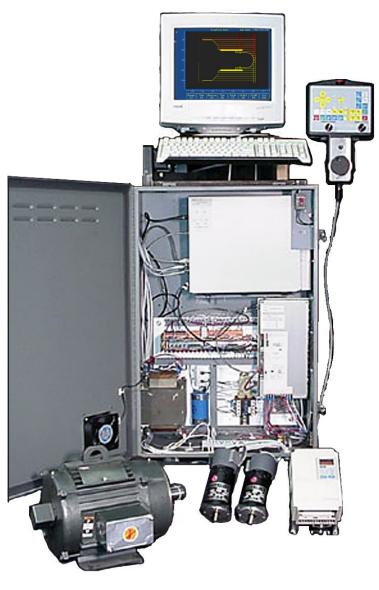

## **Everything You Need**

### **Comes In One Box**

- New 5 HP Spindle Motor
- Encoder and Inverter (with new belt and pulley)
- New Axis Motors or Encoders to reuse old axis motors
- •All Adaptor Plates and Miscellaneous Hardware
- •Prewired Kit (reduces install time)
- Preprogrammed PLC for all M Functions and Hardinge Turret
- Installs in 2 Days
- Pentium PC Based (dual processor)
- Step by Step Installation Manual and Pictorial