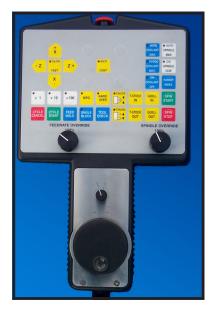

**Hand Held Jog Pendant** 

#### **CENTROID Hardinge Retrofit CNC Features:**

- Large Built-in Hard Drive
- Floppy Drive
- Pentium PC Based
- Unlimited Part Program Memory
- Fast Smooth Continuous Tool Motion
- Intercon Conversational Programming
- G-code Programming
- Color Graphics
- Cutter Radius Compensation
- Drilling Cycles
- Subprograms and Macros
- Multiple Works Coordinates
- Canned Threading, Turning, Tapering, Grooving, Cut Off, Radius, Chamfer, Blended Chamfer
- Automatic Roughing Pass Cleanout
- Automatic Finishing Pass Generation
- Spindle iSî Function
- Constant Surface Speed
- Programmable Spindle Speed
- Programmable Control of Hardinge Automatic CNC Turret
- G-code Backplot Graphics
- Feed Rate, Rapid Rate, and Spindle Speed Override
- Operator Control Pendant (with dedicated Jog buttons)
- Spindle on/off, cw/ccw, Auto Lube, Auto Coolant