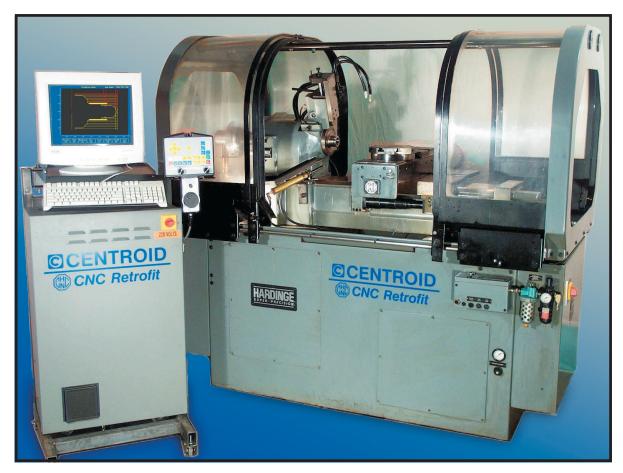

# HARDINGE RETROFIT

The **CENTROID** CHNC Retrofit package makes your Hardinge perform better than new!

Each kit comes ready to bolt on and is completely prewired and tested before it leaves the factory. This system replaces all existing electronic components and includes a new 5 HP AC Spindle motor, a new Spindle variable frequency inverter, and new Servo axis motors with encoders. Alternatively, you can reuse your original axis motors.

A typical CHNC retrofit takes only two days to complete.

Give your Hardinge what it deserves . . . a CENTROID CNC.

# A complete T-39 CHNC System ready to bolt on!

\* VGA Monitor and PC Keyboard Not Included

© 2002, CENTROID Corp. V6