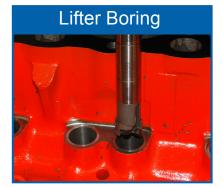

#### Included Standard Tooling Package\*:

- Cylinder Boring Tool
- Tool Setting Micrometer
- 12" Deck Surfacing Tool
- Lifter Boring Tool and Lifter Spot Facing Tool
- Cylinder Bore Chamfering Tool
- CENTROID Digitizing Touch Probe.