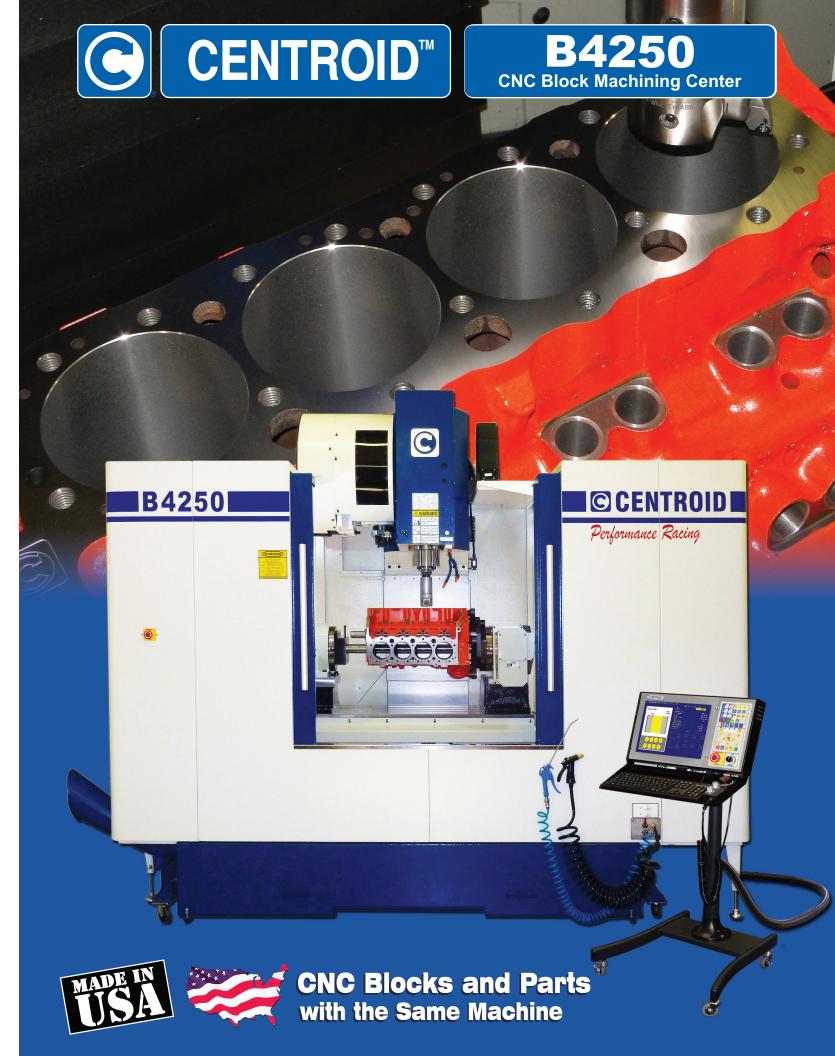

### Turnkey System Includes

- 4-Axis machining center
- ✓ M400 CNC control
- Precision Universal block fixture
- Conversational block software
- On-site personalized training
- Standard tooling package
- Digitizing probe
- Auto tool length setter
- ✓ 24-position ATC
- MPG electronic handwheel

use in lightening with the included probe and software. Copy and cut nearly any 3D shape, and reproduce hardto-find or unavailable parts!

20HP 10,000 RPM programmable spindle

Easy access sliding doors with windows

Fully enclosed cabinet with flood coolant & chip auger

Heavy-duty cast iron frame with a wide saddle and linear ways provides superior accuracy and rigidity with reduced maintenance Auto tool length setter

USB

250mm Rollercam Rotary Table w/ High Resolution Digital Scale and Auto Brake

Windows 10, Touch screen, High end CNC computer w/ multi core CPU, SSD, Wifi.

MPG electronic handwheel

machining software allows you to quickly create or modify programs for any block right at the machine. No G-code knowledge required.

CENTROID's innovative conversational block-

Air blast & wash down hoses