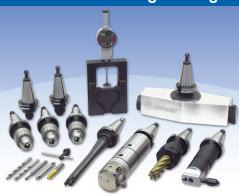

### Standard Tooling Package

#### Included Standard Tooling Package\*:

- Cylinder Boring Tool
- Tool Setting Micrometer
- 12" Deck Surfacing Tool
- Lifter Boring Tool and Lifter Spot Facing Tool
- Cylinder Bore Chamfering Tool
- CENTROID Digitizing Touch Probe.