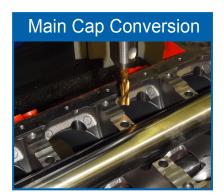

#### **Optional Features**

- Coolant Through Spindle (CTS)
- BT40 Spindle taper
- Mastercam CAD/CAM software
- Quick swap T-Slot Table
- Main Cap Conversion Tooling

QR code B4250 webpage link