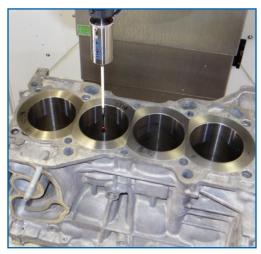

warranty for parts, labor and technical support.

### M400 CNC Control Features

Standout CNC Features Include: Windows 10 OS, Touch screen, Intercon conversational software with Engine Block interface, auto digitizing and probing cycles, graphical program preview, automatic tool measurement, sub-programs and macros, rigid tapping, extensive canned cycles including threadmilling, cutter radius compensation, pockets, drilling, tapping, part scaling and mirroring and much more. Create your own program for any block in minutes!

### Standard Tooling Package



#### Included Standard Tooling Package\*:

- Cylinder Boring Tool
- Tool Setting Micrometer
- 12" Deck Surfacing Tool
- Lifter Boring Tool and Lifter Spot Facing Tool
- Cylinder Bore Chamfering Tool
- CENTROID Digitizing Touch Probe.



Centroid's DP7 Digitizing Touch Probe. is specifically designed for long stylus operation, which yields ultra precise Block measurements.

#### **Optional Features**

- Coolant Through Spindle (CTS)
- BT40 Spindle taper
- Mastercam CAD/CAM software
- Quick swap T-Slot Table
- Main Cap Conversion Tooling



QR code B4250 webpage link



# CENTROID 159 Gates Roa

159 Gates Road Howard, PA 16841 814.353.9256 ext. 101 Sales 814.353.9265 Fax www.centroidcnc.com







Precision Universal Block Fixture

© CENTROID

Performance Racing

© CENTROID

Flexible, Easy-to-use Software

Create detailed reports including blueprint data and deviations. Even add your own custom logo.

### Turnkey System Includes

- 4-Axis machining center
- ✓ M400 CNC control
- Precision Universal block fixture
- Conversa