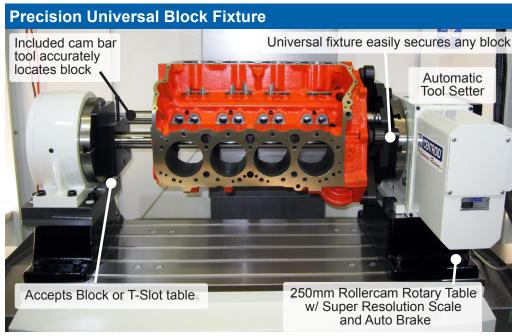

# CENTROID 159 Gates Roa

159 Gates Road Howard, PA 16841 814.353.9256 ext. 101 Sales 814.353.9265 Fax www.centroidcnc.com

Precision Universal Block Fixture

© CENTROID

Performance Racing

© CENTROID

Flexible, Easy-to-use Software

USB

250mm Rollercam Rotary Table w/ High Resolution Digital Scale and Auto Brake

Windows 10, Touch screen, High end CNC computer w/ multi core CPU, SSD, Wifi.

MPG electronic handwheel

machining software allows you to quickly create or modify programs for any block right at the machine. No G-code knowledge required.