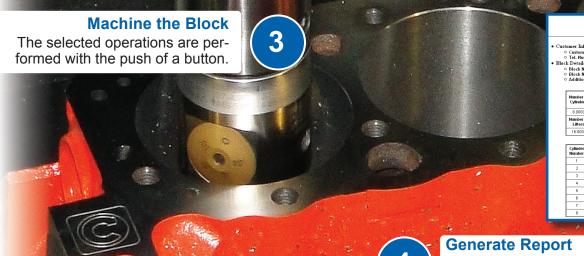

### M400 CNC Control Features

Standout CNC Features Include: Windows 10 OS, Touch screen, Intercon conversational software with Engine Block interface, auto digitizing and probing cycles, graphical program preview, automatic tool measurement, sub-programs and macros, rigid tapping, extensive canned cycles including threadmilling, cutter radius compensation, pockets, drilling, tapping, part scaling and mirroring and much more. Create your own program for any block in minutes!

USB

250mm Rollercam Rotary Table w/ High Resolution Digital Scale and Auto Brake

Windows 10, Touch screen, High end CNC computer w/ multi core CPU, SSD, Wifi.

MPG electronic handwheel

machining software allows you to quickly create or modify programs for any block right at the machine. No G-code knowledge required.

CENTROID's innovative conversational block-

Air blast & wash down hoses