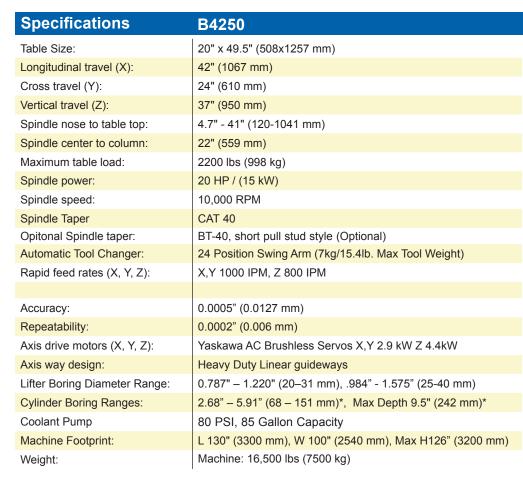

### Warranty

One year warranty for parts, labor and technical support.

### M400 CNC Control Features

Standout CNC Features Include: Windows 10 OS, Touch screen, Intercon conversational software with Engine Block interface, auto digitizing and probing cycles, graphical program preview, automatic tool measurement, sub-programs and macros, rigid tapping, extensive canned cycles including threadmilling, cutter radius compensation, pockets, drilling, tapping, part scaling and mirroring and much more. Create your own program for any block in minutes!

### Standard Tooling Package



#### Included Standard Tooling Package\*:

- Cylinder Boring Tool
- Tool Setting Micrometer
- 12" Deck Surfacing Tool
- Lifter Boring Tool and Lifter Spot Facing Tool
- Cylinder Bore Chamfering Tool
- CENTROID