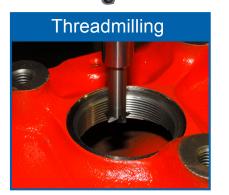

### M400 CNC Control Features

Standout CNC Features Include: Windows 10 OS, Touch screen, Intercon conversational software with Engine Block interface, auto digitizing and probing cycles, graphical program preview, automatic tool measurement, sub-programs and macros, rigid tapping, extensive canned cycles including threadmilling, cutter radius compensation, pockets, drilling, tapping, part scaling and mirroring and much more. Create your own program for any block in minutes!