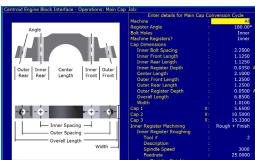

### M400 CNC Control Features

Standout CNC Features Include: Windows 10 OS, Touch screen, Intercon conversational software with Engine Block interface, auto digitizing and probing cycles, graphical program preview, automatic tool measurement, sub-programs and macros, rigid tapping, extensive canned cycles including threadmilling, cutter radius compensation, pockets, drilling, tapping, part scaling and mirroring and much more. Create your own program for any block in minutes!

USB

250mm Rollercam Rotary Table w/ High Resolution Digital Scale and Auto Brake

Windows 10, Touch screen, High end CNC computer w/ multi core CPU, SSD, Wifi.

MPG electronic handwheel

machining software allows you to quickly create or modify programs for any block right at the machine. No G-code knowledge required.

CENTROID's innovative conversational block-

Air blast & wash down hoses