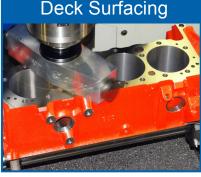

#### Included Standard Tooling Package\*:

- Cylinder Boring Tool
- Tool Setting Micrometer
- 12" Deck Surfacing Tool
- Lifter Boring Tool and Lifter Spot Facing Tool
- Cylinder Bore Chamfering Tool
- CENTROID Digitizing Touch Probe.