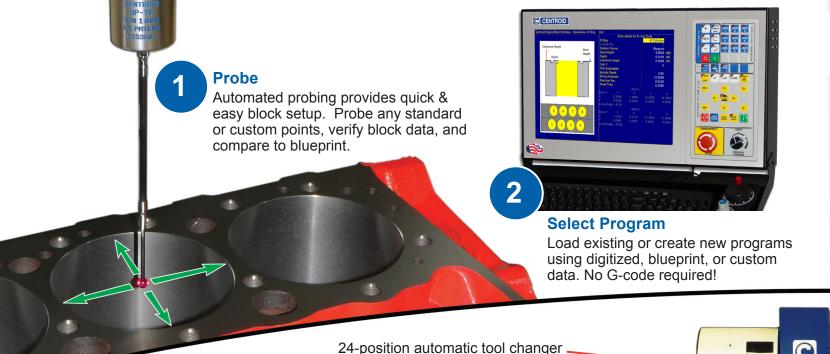

### M400 CNC Control Features

Standout CNC Features Include: Windows 10 OS, Touch screen, Intercon conversational software with Engine Block interface, auto digitizing and probing cycles, graphical program preview, automatic tool measurement, sub-programs and macros, rigid tapping, extensive canned cycles including threadmilling, cutter radius compensation, pockets, drilling, tapping, part scaling and mirroring and much more. Create your own program for any block in minutes!

USB

250mm Rollercam Rotary Table w/ High Resolution Digital Scale and Auto Brake

Windows 10, Touch screen, High end CNC computer w/ multi core CPU, SSD, Wifi.

MPG electronic handwheel

machining software allows you to quickly create or modify programs for any block right at the machine. No G-code knowledge required.

CENTROID's innovative conversational block-

Air blast & wash down hoses